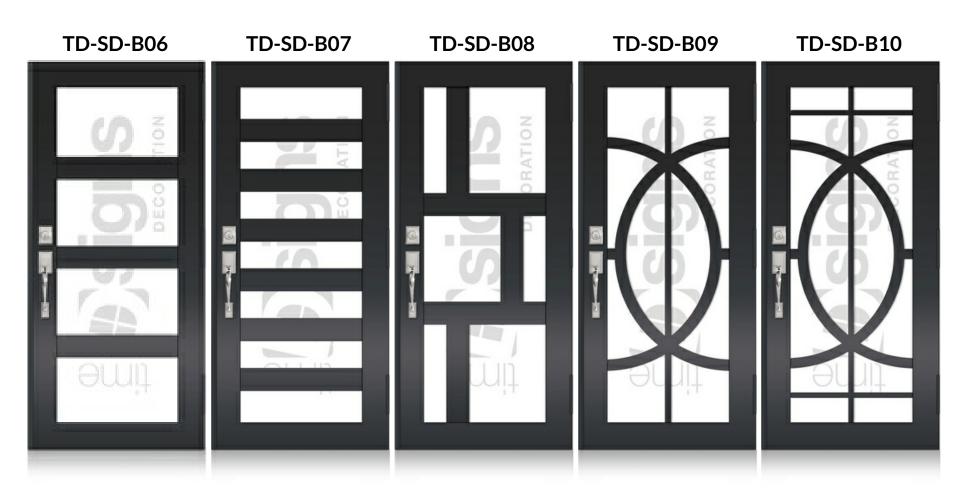

#### **TD-DD-WCustom**

**DOUBLE DOORS** 

TD-SD-B01 TD-SD-B02 TD-SD-B03 TD-SD-B04 TD-SD-B05

**DOUBLE DOORS** 

**DOUBLE DOORS** 

**DOUBLE DOORS** 

**DOUBLE DOORS** 

**DOUBLE DOORS** 