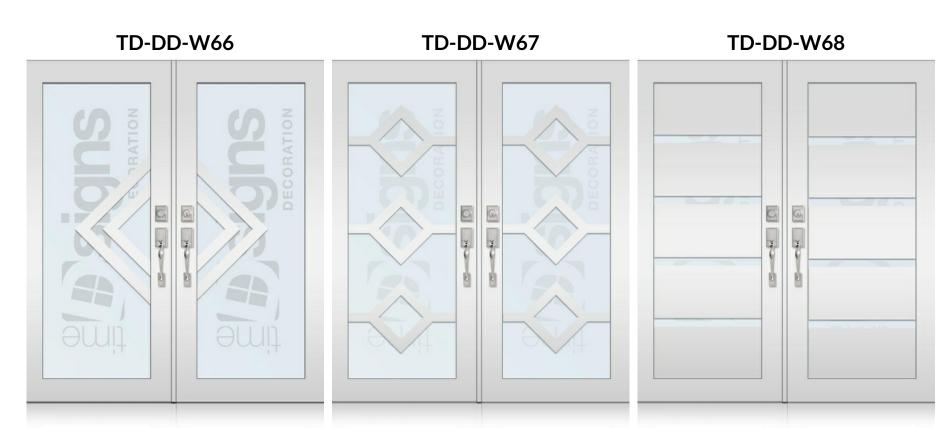

#### **TD-DD-WCustom**

**DOUBLE DOORS** 

TD-SD-B01 TD-SD-B02 TD-SD-B03 TD-SD-B04 TD-SD-B05

**DOUBLE DOORS** 

**DOUBLE DOORS** 

**DOUBLE DOORS** 

**DOUBLE DOORS** 

**DOUBLE DOORS** 