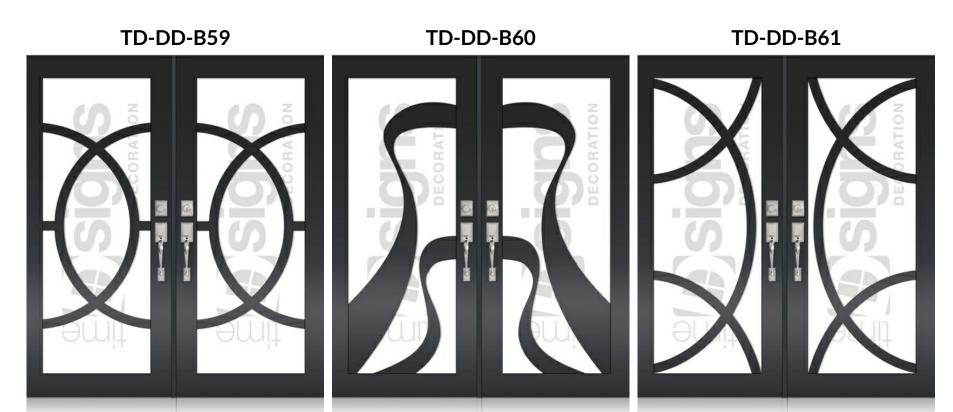

TD-DD-B56

TD-DD-B57

TD-DD-B58

**DOUBLE DOORS** 

**DOUBLE DOORS** 

TD-DD-B62

TD-DD-B63

TD-DD-B64