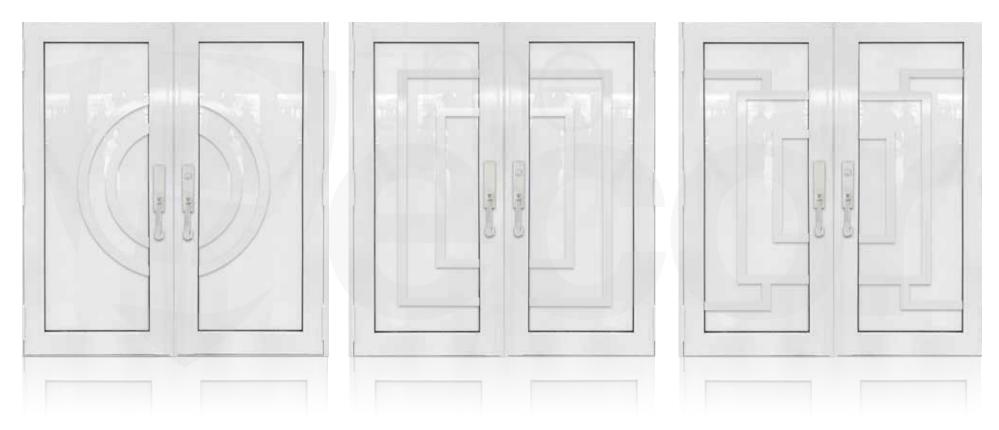

# DOUBLE ENTRY DOUBLE DOOR WHITE

REYLOSS-DD-W07

REYLOSS-DD-W09

#### We offer Elegant Designs for your Entry Door