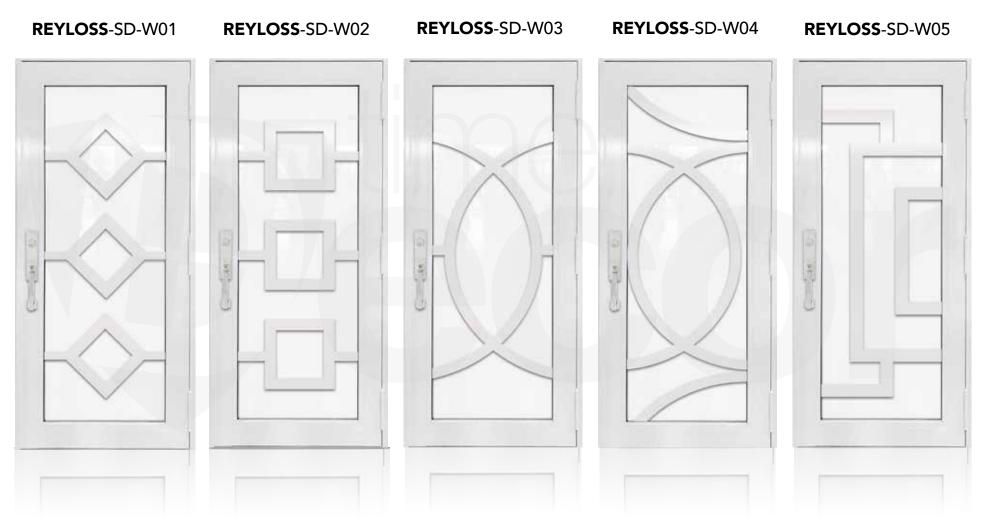

## SINGLE ENTRY DOUBLE DOOR WHITE

#### We offer Elegant Designs for your Entry Door