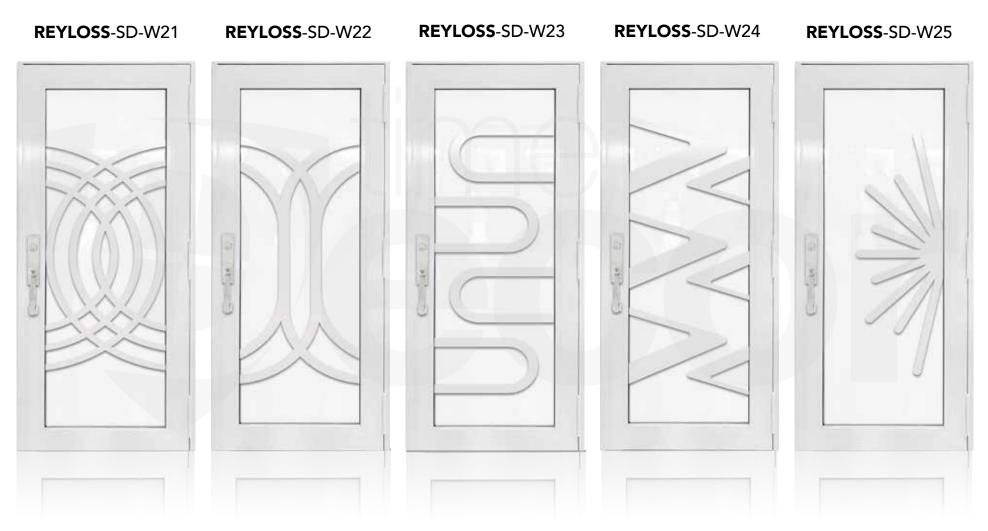

## SINGLE ENTRY DOUBLE DOOR WHITE

#### We offer Elegant Designs for your Entry Door