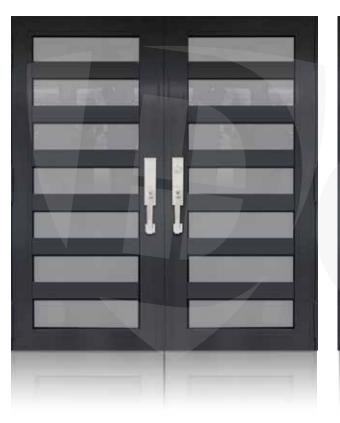

# DOUBLE ENTRY DOUBLE DOOR BRONZE

### REYLOSS-DD-B04

#### We offer Elegant Designs for your Entry Door