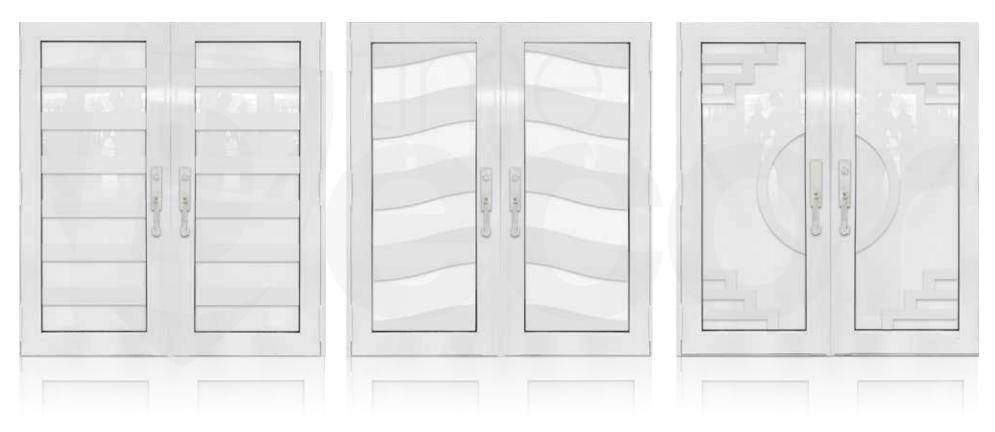

# DOOR GLASS DECORATIONS DOUBLE ENTRY DOUBLE DOOR BRONZE

## REYLOSS-DD-B13

#### REYLOSS-DD-B14

### REYLOSS-DD-B15

### We offer Elegant Designs for your Entry Door