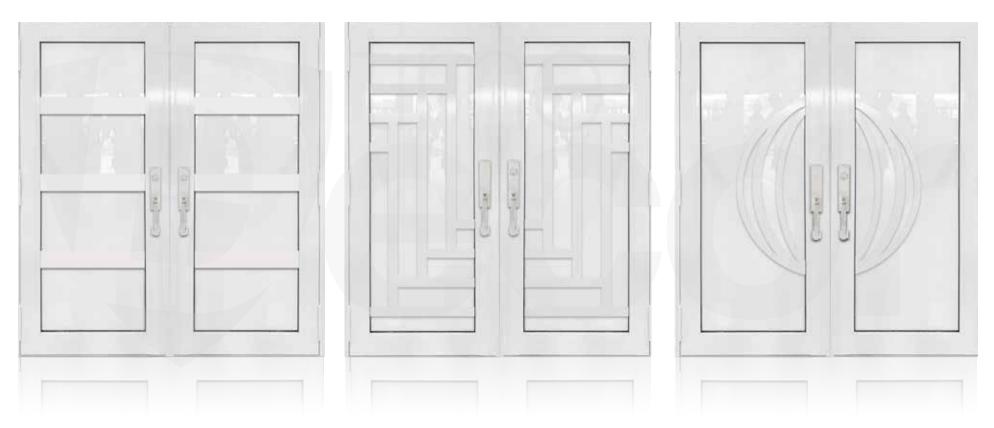

# DOUBLE ENTRY DOUBLE DOOR WHITE

REYLOSS-DD-W01

REYLOSS-DD-W03

#### We offer Elegant Designs for your Entry Door