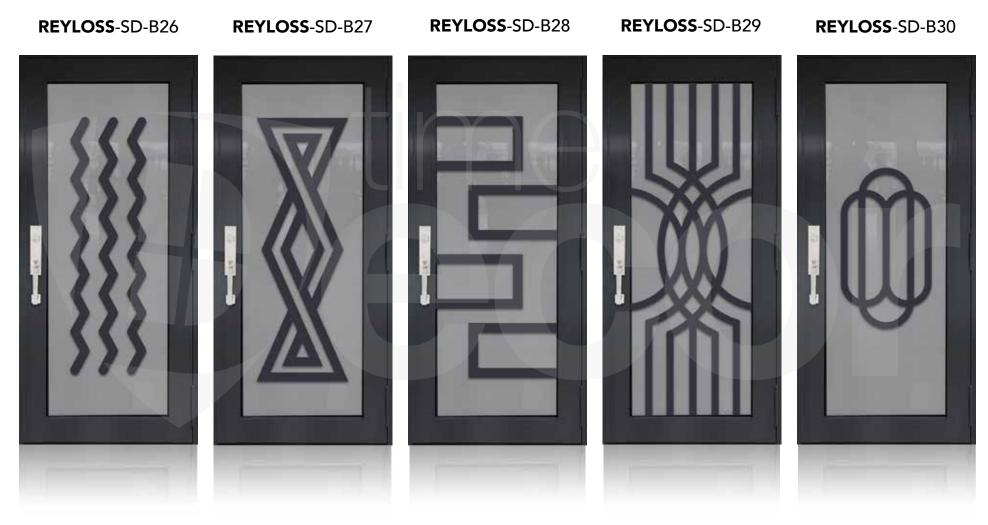

## SINGLE ENTRY DOUBLE DOOR BRONZE

#### We offer Elegant Designs for your Entry Door

## SINGLE ENTRY DOUBLE DOOR WHITE