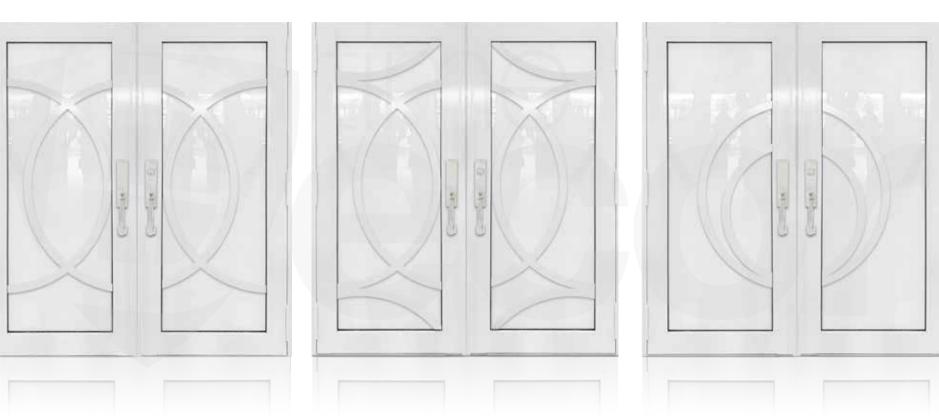

# DOUBLE ENTRY DOUBLE DOOR WHITE

#### REYLOSS-DD-W04

**REYLOSS**-DD-W05

#### We offer Elegant Designs for your Entry Door

**REYLOSS**-DD-W06