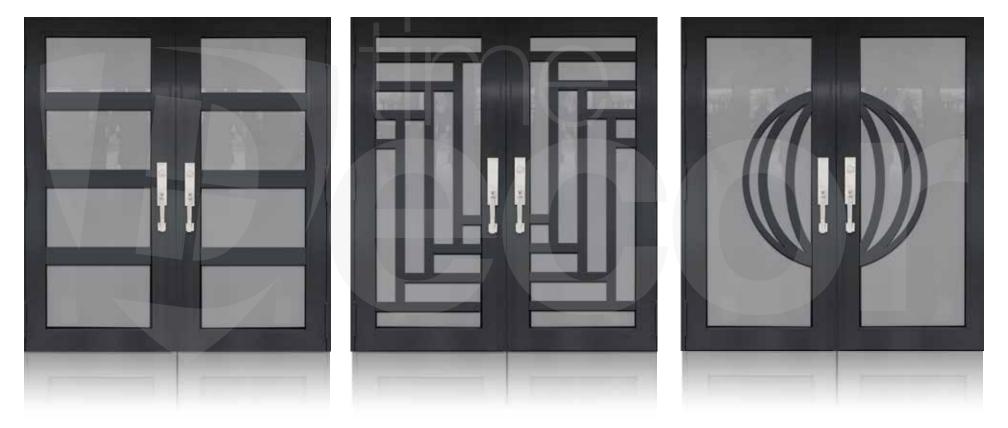

# **DOOR GLASS DECORATIONS** DOUBLE ENTRY DOUBLE DOOR BRONZE

#### REYLOSS-DD-B01

### REYLOSS-DD-B02

### REYLOSS-DD-B03

#### We offer Elegant Designs for your Entry Door