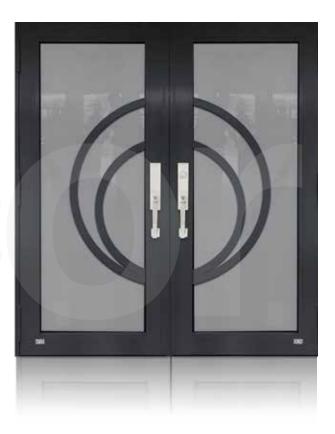

# DOUBLE ENTRY DOUBLE DOOR BRONZE

## REYLOSS-DD-B10

### REYLOSS-DD-B11

#### REYLOSS-DD-B12

#### We offer Elegant Designs for your Entry Door