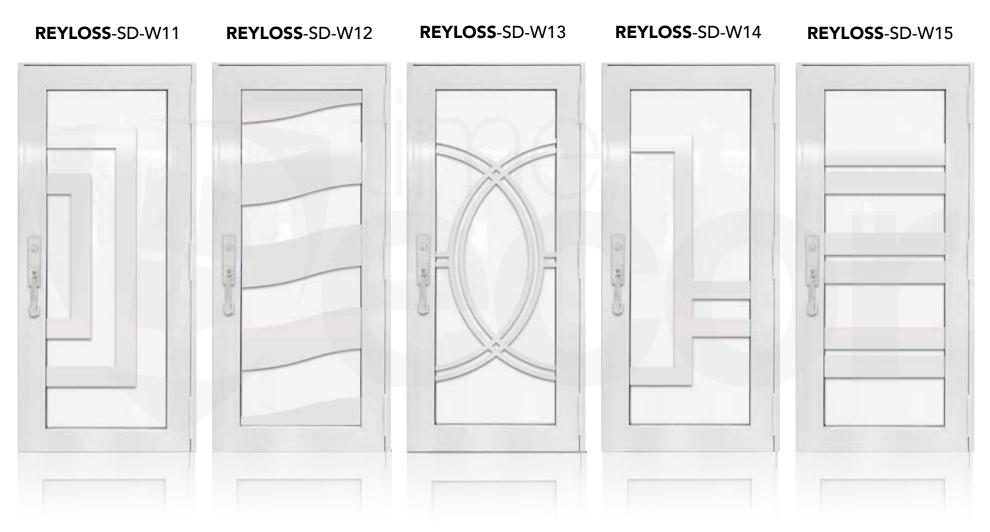

## SINGLE ENTRY DOUBLE DOOR WHITE

#### We offer Elegant Designs for your Entry Door

### SINGLE ENTRY DOUBLE DOOR WHITE