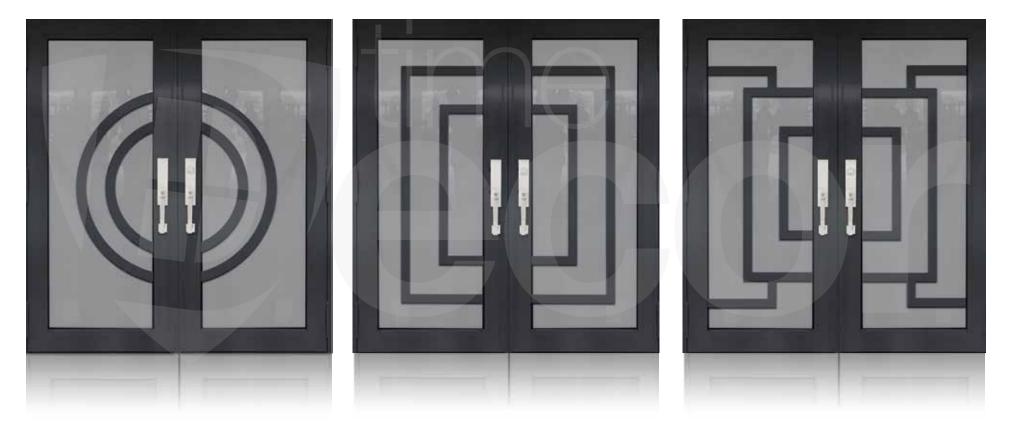

# **DOOR GLASS DECORATIONS** DOUBLE ENTRY DOUBLE DOOR BRONZE

#### REYLOSS-DD-B01

### REYLOSS-DD-B02

### REYLOSS-DD-B03

#### We offer Elegant Designs for your Entry Door