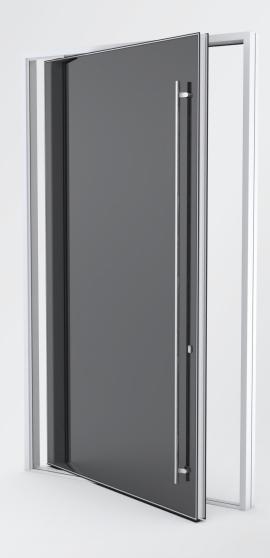

## **PIVOT/ENTRY DOOR**

### ES-PSD5030

Designed for captured glass, ssg glass, and multiple phenolic panel finish options.

#### **System Description**

- · Pivot and swing door system
- · Frame depth: 5"
- Maximum sizes:
  60" width x 144" height
  72" width x 120" height
  90" width x 96" height
- · Impact door
- · ADA threshold
- · Designed for multiple options of glass and phenolic panel

#### **Features**

- Thermally broken system for improved performance and insulation
- · Anodized, painted or wood grain finishes available
- · Automatic drop-down seal to close any gap between the door and the floor/frame sill
- · Self-closing pivot hinge
- · Damper control (soft close and wall protection)
- · Hold positions at 0°, 90° and -90°
- · Modular multi-point lock with electric capability (optional)
- · Multifunction die-cast aluminum corner joints