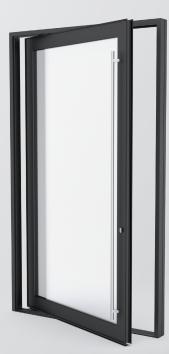

## **PIVOT/ENTRY DOOR**

### ES-PSD5030

Designed for captured glass, ssg glass, and multiple phenolic panel finish options.

#### **System Description**

- · Pivot and swing door system
- · Frame depth: 5"
- Maximum sizes:
  60" width x 144" height
  72" width x 120" height
  90" width x 96" height
- · Impact door
- · ADA threshold
- · Designed for multiple options of glass and phenolic panel

#### **Features**

- Thermally broken system for improved performance and insulation
- · Anodized, painted or wood grain finishes available
- · Automatic drop-down seal to close any gap between the door and the floor/frame sill
- · Self-closing pivot hinge
- · Damper control (soft close and wall protection)
- · Hold positions at 0°, 90° and -90°
- · Modular multi-point lock with electric capability (optional)
- · Multifunction die-cast aluminum corner joints